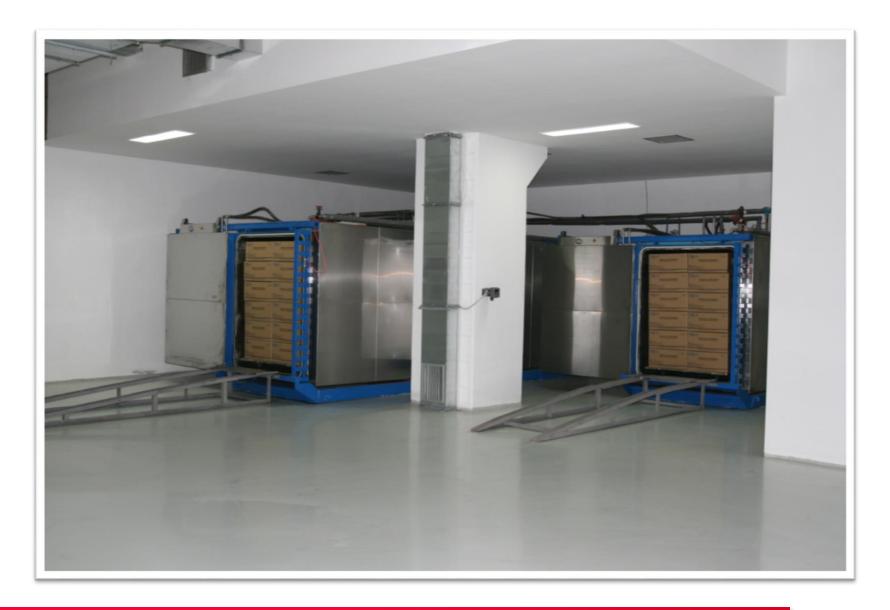

In late 2007 we have reorganized SIMEKS to include production facilities in the spectrum of services available.

For this purpose, a factory building having 11,000 sq.mt closed area has been recruited and necessary facilities for production of medical disposables are established including:

1,500 sq.mt of clean rooms, plastic tubing extrusion machines, thermoform packaging machines and two large volume ethylene oxide sterilizers, two balloon production machinery.

Also a very large and sophisticated storage and warehouse facility is realized. Also stent crimping and hydrophilic catheter coating systems established.