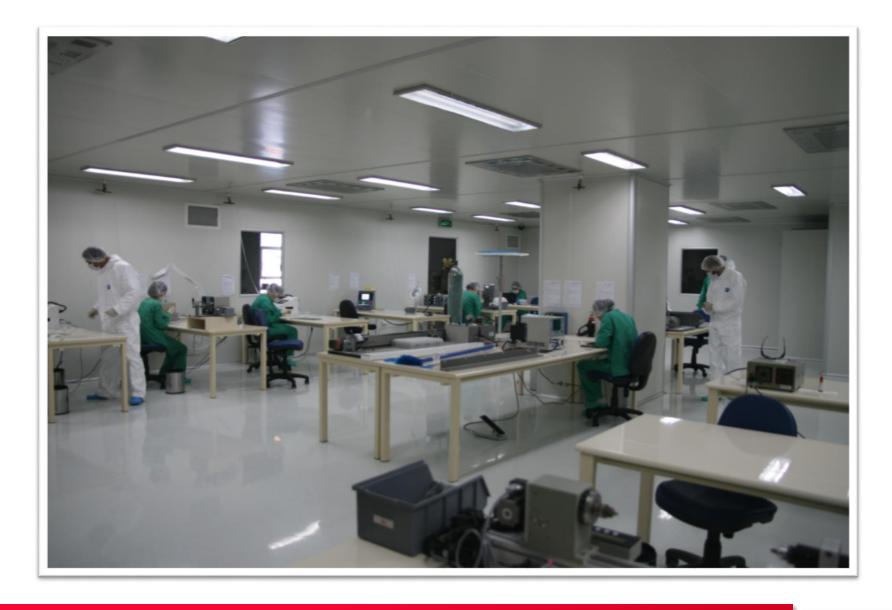

In late 2007 we have reorganized SIMEKS to include production facilities in the spectrum of services available.

For this purpose, a factory building having 11,000 sq.mt closed area has been recruited and necessary facilities for production of medical disposables are established including:

1,500 sq.mt of clean rooms, plastic tubing extrusion machines, thermoform packaging machines and two large volume ethylene oxide sterilizers, two balloon production machinery.

Also a very large and sophisticated storage and warehouse facility is realized. Also stent crimping and hydrophilic catheter coating systems established.