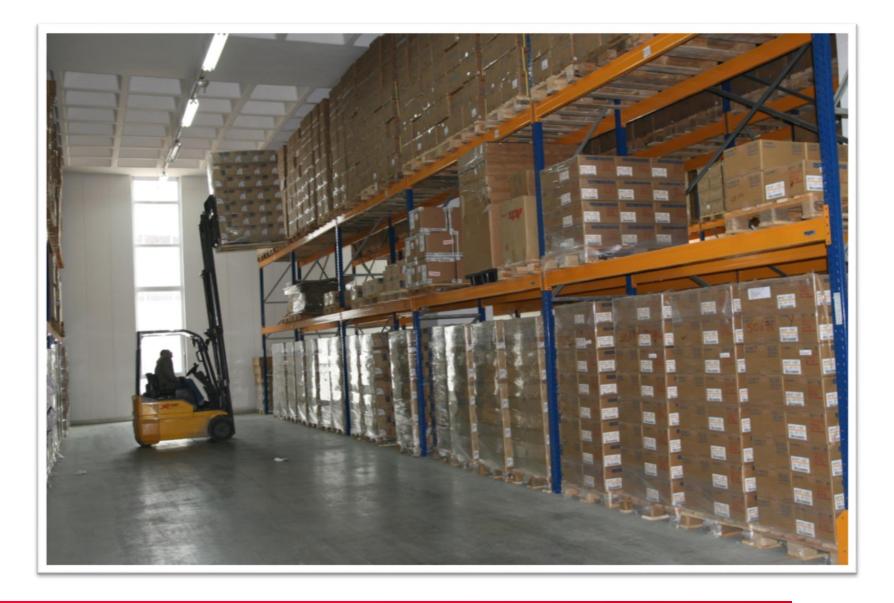

In late 2007 we have reorganized SIMEKS to include production facilities in the spectrum of services available.

For this purpose, a factory building having 11,000 sq.mt closed area has been recruited and necessary facilities for production of medical disposables are established including:

1,500 sq.mt of clean rooms, plastic tubing extrusion machines, thermoform packaging machines and two large volume ethylene oxide sterilizers, two balloon production machinery.

Also a very large and sophisticated storage and warehouse facility is realized. Also stent crimping and hydrophilic catheter coating systems established.